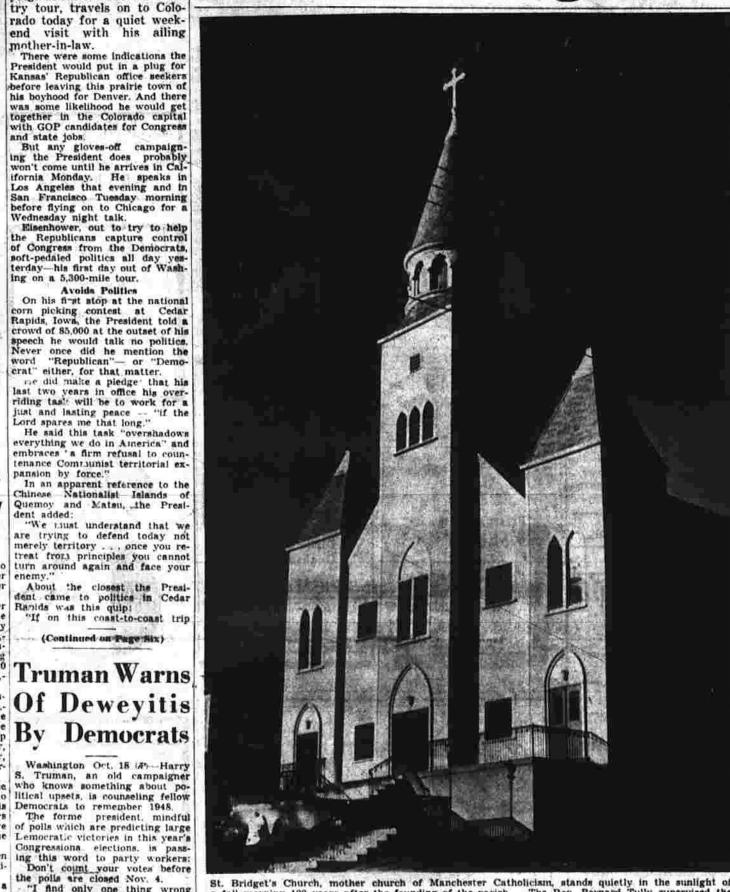

Eastern Territorial Commissioner Holland French will deliver the dedicatory address in the afternoon and speak again in the evening at dedicatory address in the afternoon and speak again in the evening the form of the community Funer-home before it was sold to St. Bridget's. It was built in 1880.)

Mrs. Mary A. Moriarty, 25 Hollist St., was one of the 2,500 persons who attended the cornerstone ceremony.

Friends may call at the funeral community Funer-home before it was sold to St. Bridget's. It was built in 1880.)

Mrs. Mary A. Moriarty, 25 Hollist St., was one of the 2,500 persons who attended the cornerstone ceremony.

After Father Gragan came the home tonight from 7 to 10 o'clock. He was pastor until April 1913.

# Ike Taking First St. Bridget's Brief Rest Up 100 Years Ago From Tour

mantic father of the Rev. Bronisin Abilene later in the day, he
really shelved politics in favor of
nostagic visits to the family
homestead and the adjacent Eisenhower museum.

mantic father of the Rev. Bronislaw Gadarowski of St. Andrews'
Church, Coichester, formerly of St.
Bridget's Church died last night
at the Windham Community Hospital, He was fatally injured when
hit by an automobile Monday night.